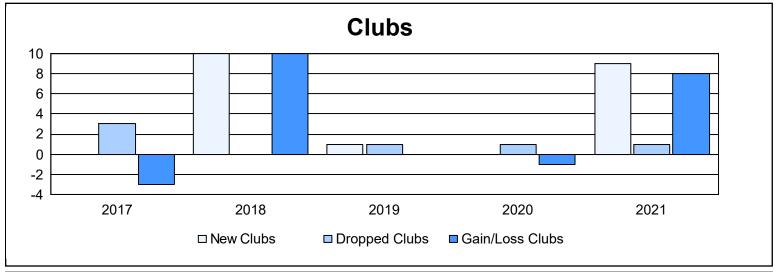

District 301D2 As of June 2021 Cumulative

| Year      | New<br>Clubs | Dropped<br>Clubs | Gain/<br>Loss<br>Clubs | New<br>Members | Charter<br>Members | Reinstate<br>Members | Transfer<br>Members | Total<br>Member<br>Added | Total<br>Members<br>Dropped | Gain/<br>Loss<br>Members |
|-----------|--------------|------------------|------------------------|----------------|--------------------|----------------------|---------------------|--------------------------|-----------------------------|--------------------------|
| 2016-2017 | 0            | 3                | -3                     | 236            | 12                 | 25                   | 9                   | 282                      | 287                         | -5                       |
| 2017-2018 | 10           | 0                | 10                     | 345            | 260                | 5                    | 15                  | 625                      | 264                         | 361                      |
| 2018-2019 | 1            | 1                | 0                      | 211            | 102                | 4                    | 2                   | 319                      | 349                         | -30                      |
| 2019-2020 | 0            | 1                | -1                     | 376            | 34                 | 51                   | 1                   | 462                      | 233                         | 229                      |
| 2020-2021 | 9            | 1                | 8                      | 456            | 312                | 68                   | 20                  | 856                      | 342                         | 514                      |
| Average   | 4            | 1                | 3                      | 325            | 144                | 31                   | 9                   | 509                      | 295                         | 214                      |