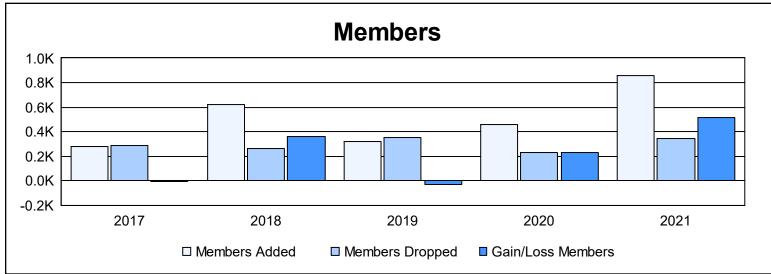

District 301D2 As of June 2021 Cumulative

| Year      | New<br>Clubs | Dropped<br>Clubs | Gain/<br>Loss<br>Clubs | New<br>Members | Charter<br>Members | Reinstate<br>Members | Transfer<br>Members | Total<br>Member<br>Added | Total<br>Members<br>Dropped | Gain/<br>Loss<br>Members |
|-----------|--------------|------------------|------------------------|----------------|--------------------|----------------------|---------------------|--------------------------|-----------------------------|--------------------------|
| 2016-2017 | 0            | 3                | -3                     | 236            | 12                 | 25                   | 9                   | 282                      | 287                         | -5                       |
| 2017-2018 | 10           | 0                | 10                     | 345            | 260                | 5                    | 15                  | 625                      | 264                         | 361                      |
| 2018-2019 | 1            | 1                | 0                      | 211            | 102                | 4                    | 2                   | 319                      | 349                         | -30                      |
| 2019-2020 | 0            | 1                | -1                     | 376            | 34                 | 51                   | 1                   | 462                      | 233                         | 229                      |
| 2020-2021 | 9            | 1                | 8                      | 456            | 312                | 68                   | 20                  | 856                      | 342                         | 514                      |
| Average   | 4            | 1                | 3                      | 325            | 144                | 31                   | 9                   | 509                      | 295                         | 214                      |